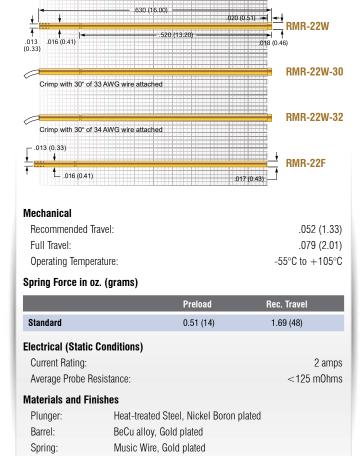

## .520 (13.21)

| Tip Style                                                                                                                                                                                                                                                                                                                                                                                                                                                                                                                                                                                                                                                                                                                                                                                                                                                                                                                                                                                                                                                                                                                                                                                                                                                                                                                                                                                                                                                                                                                                                                                                                                                                                                                                                                                                                                                                                                                                                                                                                                                                                                                      |  |  |
|--------------------------------------------------------------------------------------------------------------------------------------------------------------------------------------------------------------------------------------------------------------------------------------------------------------------------------------------------------------------------------------------------------------------------------------------------------------------------------------------------------------------------------------------------------------------------------------------------------------------------------------------------------------------------------------------------------------------------------------------------------------------------------------------------------------------------------------------------------------------------------------------------------------------------------------------------------------------------------------------------------------------------------------------------------------------------------------------------------------------------------------------------------------------------------------------------------------------------------------------------------------------------------------------------------------------------------------------------------------------------------------------------------------------------------------------------------------------------------------------------------------------------------------------------------------------------------------------------------------------------------------------------------------------------------------------------------------------------------------------------------------------------------------------------------------------------------------------------------------------------------------------------------------------------------------------------------------------------------------------------------------------------------------------------------------------------------------------------------------------------------|--|--|
| В                                                                                                                                                                                                                                                                                                                                                                                                                                                                                                                                                                                                                                                                                                                                                                                                                                                                                                                                                                                                                                                                                                                                                                                                                                                                                                                                                                                                                                                                                                                                                                                                                                                                                                                                                                                                                                                                                                                                                                                                                                                                                                                              |  |  |
| Ø .008 (0.20)                                                                                                                                                                                                                                                                                                                                                                                                                                                                                                                                                                                                                                                                                                                                                                                                                                                                                                                                                                                                                                                                                                                                                                                                                                                                                                                                                                                                                                                                                                                                                                                                                                                                                                                                                                                                                                                                                                                                                                                                                                                                                                                  |  |  |
| a significant designificant de |  |  |

Ø .016 to .017 (0.41 to 0.43)

#78 or 0.42 mm