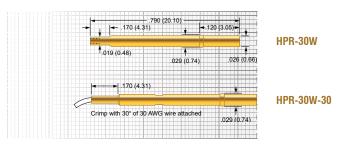

## **MEP-30**

30 mil (0.76 mm)

| Mechanical             |              |                                                     |                 |  |
|------------------------|--------------|-----------------------------------------------------|-----------------|--|
| Recommended 1          | Travel:      |                                                     | .050 (1.27      |  |
| Full Travel:           |              |                                                     | .075 (1.91      |  |
| Operating Temperature: |              |                                                     | -55°C to +105°C |  |
| Spring Force in (      | oz. (grams)  |                                                     |                 |  |
|                        |              | Preload                                             | Rec. Travel     |  |
| Standard               |              | 0.39 (11)                                           | 1.39 (39)       |  |
| Electrical (Static     | Conditions)  |                                                     |                 |  |
| Current Rating:        |              |                                                     | 2 amp           |  |
| Average Probe R        | lesistance:  |                                                     | <50 m0hm        |  |
| Materials and Fi       | nishes       |                                                     |                 |  |
| Plunger:               | Heat-treated | Heat-treated BeCu, Gold plated over hard Nickel     |                 |  |
| Barrel:                | Work harder  | Work hardened BeCu,<br>Gold plated over hard Nickel |                 |  |
|                        |              | ,                                                   |                 |  |

| Tip Style     |               |               |               |  |  |  |
|---------------|---------------|---------------|---------------|--|--|--|
| В             | G             | J             | U             |  |  |  |
| Ø .014 (0.36) | Ø .014 (0.36) | Ø .014 (0.36) | Ø .012 (0.30) |  |  |  |
| 30"           | 90°           |               |               |  |  |  |