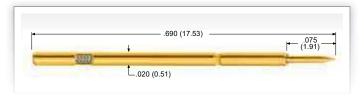

|  |  |
| a significant designificant de |  |  |

Ø .016 to .017 (0.41 to 0.43)

#78 or 0.42 mm

## **MEP-30**

30 mil (0.76 mm)





| Mechanical             |              |                                                     |                 |  |
|------------------------|--------------|-----------------------------------------------------|-----------------|--|
| Recommended 1          | Travel:      |                                                     | .050 (1.27      |  |
| Full Travel:           |              |                                                     | .075 (1.91      |  |
| Operating Temperature: |              |                                                     | -55°C to +105°C |  |
| Spring Force in (      | oz. (grams)  |                                                     |                 |  |
|                        |              | Preload