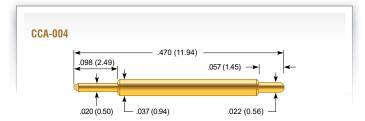

# **CCA-003 CCA-004**

## **CCA-006**



Full Travel: .078 (1.98) Operating Temperature: -35°C to +105°C

### Spring Force in oz. (grams)

|          | Preload     | Rec. Iravel |
|----------|-------------|-------------|
| Standard | 1.27 (36.0) | 2.94 (83.0) |
|          |             |             |

#### **Electrical (Static Conditions)**

**Current Rating:** 10 amps Average Probe Resistance: <50 m0hms

#### **Materials and Finishes**

Brass, Gold plated Plunger: Brass, Gold plated Barrel: Music Wire, Gold plated Spring:



#### Mechanical

Recommended Travel: .040 (1.02) Full Travel: .057 (1.45) -35°C to +105°C Operating Temperature:

| Spring Force in oz. (grams)                          |                    |                    |                      |  |
|------------------------------------------------------|--------------------|--------------------|----------------------|--|
|                                                      | ı                  | Preload            | Rec. Travel          |  |
| Standard                                             | (                  | ).83 (24.0)        | 2.85 (81.0 )         |  |
| Electrical (Stat<br>Current Rating:<br>Average Probe | ,                  |                    | 10 amps<br><50 m0hms |  |
| Materials and Finishes                               |