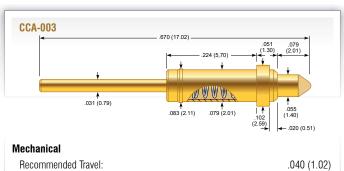

# **CCA-003 CCA-004**

#### Mechanical

Recommended Travel: .040 (1.02) Full Travel: .057 (1.45) -35°C to +105°C Operating Temperature:

| Spring Force in oz. (grams)                          |                    |                    |                      |  |
|------------------------------------------------------|--------------------|--------------------|----------------------|--|
|                                                      | ı                  | Preload            | Rec. Travel          |  |
| Standard                                             | (                  | ).83 (24.0)        | 2.85 (81.0 )         |  |
| Electrical (Stat<br>Current Rating:<br>Average Probe | ,                  |                    | 10 amps<br><50 m0hms |  |
| Materials and Finishes                               |                    |                    |                      |  |
| Plunger:                                             | Brass, Gold plated | Brass, Gold plated |                      |  |
| Barrel:                                              | Brass, Gold plated |                    |                      |  |
| Spring:                                              | Music Wire, Gold p | lated              |                      |  |