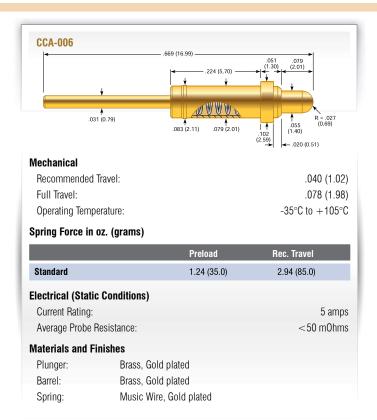

## **CCA-006**

Full Travel: .078 (1.98) Operating Temperature: -35°C to +105°C

### Spring Force in oz. (grams)

|          | Preload     | Rec. Iravel |
|----------|-------------|-------------|
| Standard | 1.27 (36.0) | 2.94 (83.0) |
|          |             |             |

#### **Electrical (Static Conditions)**

**Current Rating:** 10 amps Average Probe Resistance: <50 m0hms

#### **Materials and Finishes**

Brass, Gold plated Plunger: Brass, Gold plated Barrel: Music Wire, Gold plated Spring: